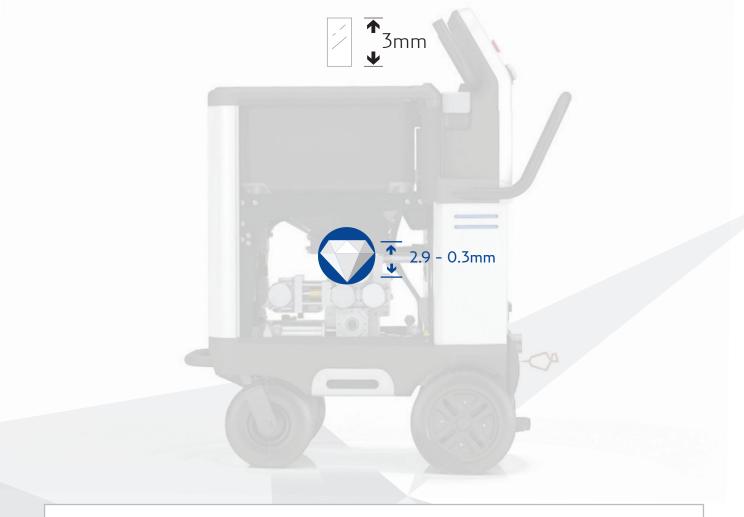

# DRY ICE BLASTING REINVENTED

**PCS 60** SPECS

HOPPER CAPACITY 60 lb (27 kg)

HMI DISPLAY 7" LCD Color Screen

FEED RATE

Variable - up to 4 lb/min (1.8 kg/min)

**PARTICLE CONTROL SYSTEM** Variable Dry Ice Size: 3mm – 0.3mm Utilizes 28 distinct dry ice particle sizes

Accepts 3mm pellets as input and, via the PCS, precisely cuts the dry ice into diamond shaped particles in the exact dimensions chosen by the operator

Choose dry ice particle size from 3mm to 0.3mm and every size in between

### PARTICLE CONTROL SYSTEM (PCS)