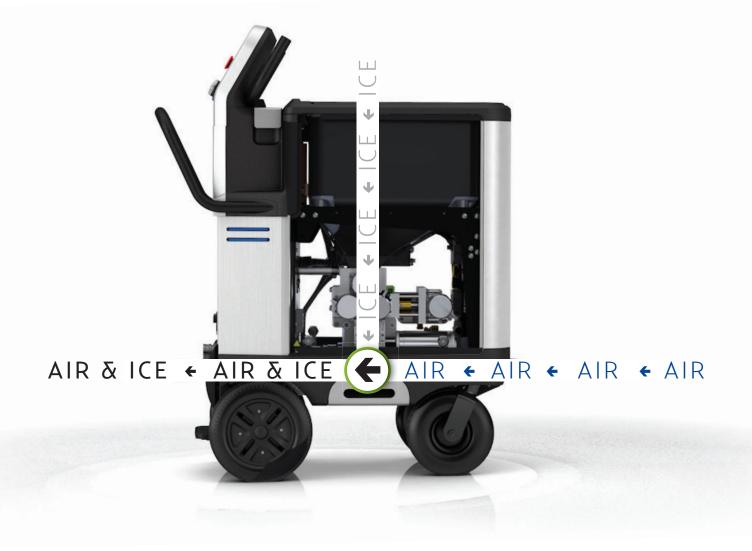

### EFFICIENT

Clean more effectively with less air and less dry ice

Streamlined "straight through" air system maximizes air supply yield

Continuous dry ice flow minimizes sublimation and waste

Advanced air flow system minimizes pressure loss within the machine and maximizes available air supply