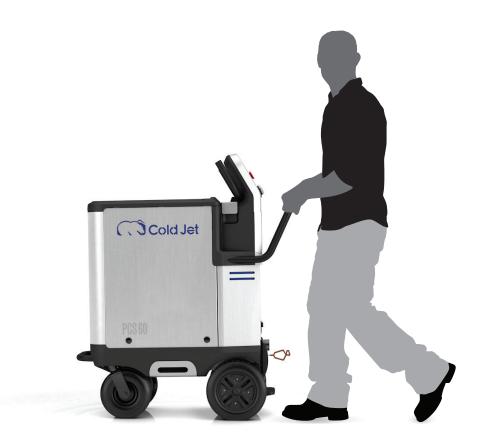

#### ERGONOMIC

Engineering and design innovations lead to a more comfortable clean

Optimized design and combination of materials allows for an ergonomically-friendly footprint

Wheels and braking system are designed for mobility and maneuverability