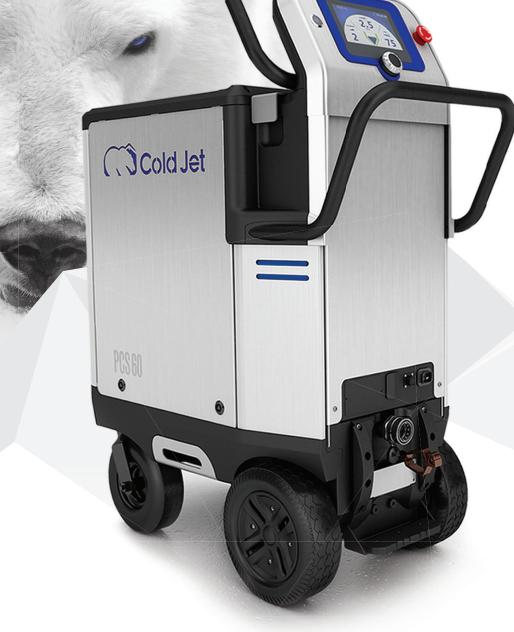

# DRY ICE BLASTING REINVENTED

**PCS 60** SPECS

HOPPER CAPACITY 60 lb (27 kg)

HMI DISPLAY 7" LCD Color Screen

FEED RATE

Variable - up to 4 lb/min (1.8 kg/min)

**PARTICLE CONTROL SYSTEM** Variable Dry Ice Size: 3mm – 0.3mm Utilizes 28 distinct dry ice particle sizes

**PCS 60** PRODUCT BROCHURE