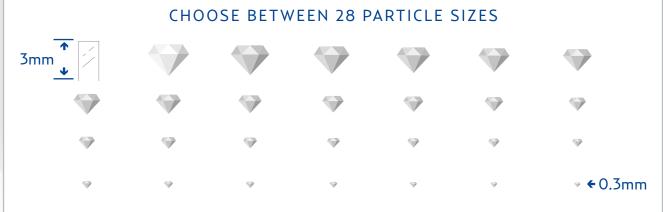

# DRY ICE BLASTING REINVENTED

**PCS 60** SPECS

HOPPER CAPACITY 60 lb (27 kg)

HMI DISPLAY 7" LCD Color Screen

FEED RATE

Variable - up to 4 lb/min (1.8 kg/min)

**PARTICLE CONTROL SYSTEM** Variable Dry Ice Size: 3mm – 0.3mm Utilizes 28 distinct dry ice particle sizes

Accepts 3mm pellets as input and, via the PCS, precisely cuts the dry ice into diamond shaped particles in the exact dimensions chosen by the operator

Choose dry ice particle size from 3mm to 0.3mm and every size in between