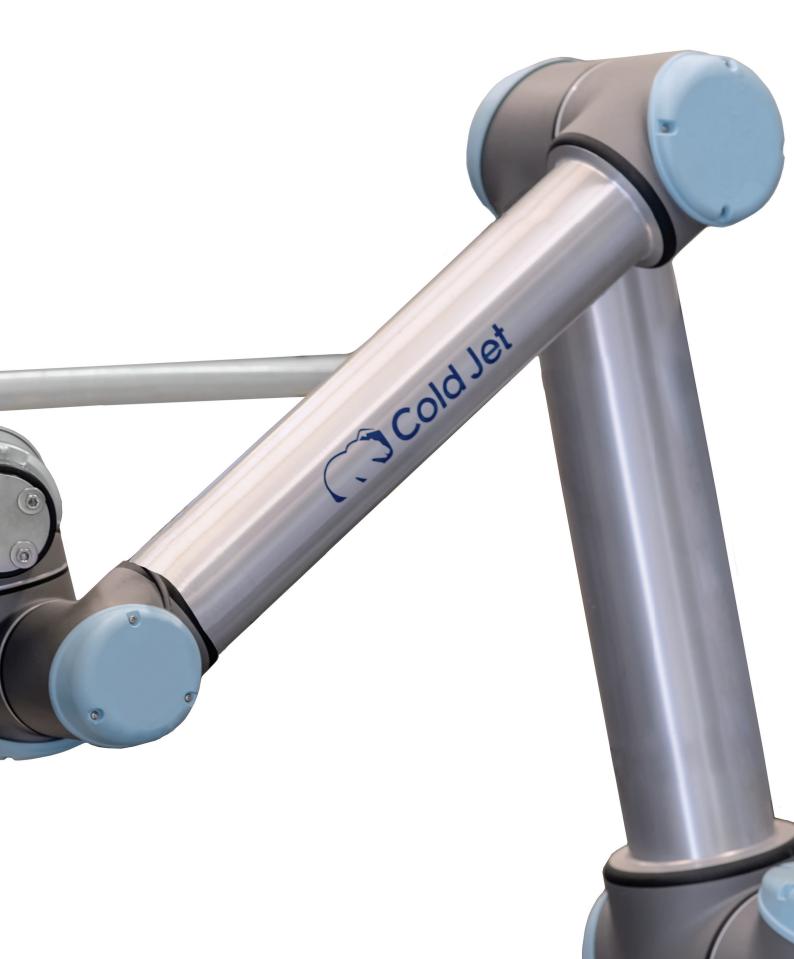

## CLEAN CONTINUOUSLY

#### AUTOMATION & INTEGRATION CAPABLE

Integrate the PCS 60 with a dry ice production unit for continuous blasting

Easily connect to a robot or any other PLC-controlled automation system via an optional accessory package

Seamlessly transition from an integrated unit to manually controlling the machine

**PCS 60** PRODUCT BROCHURE