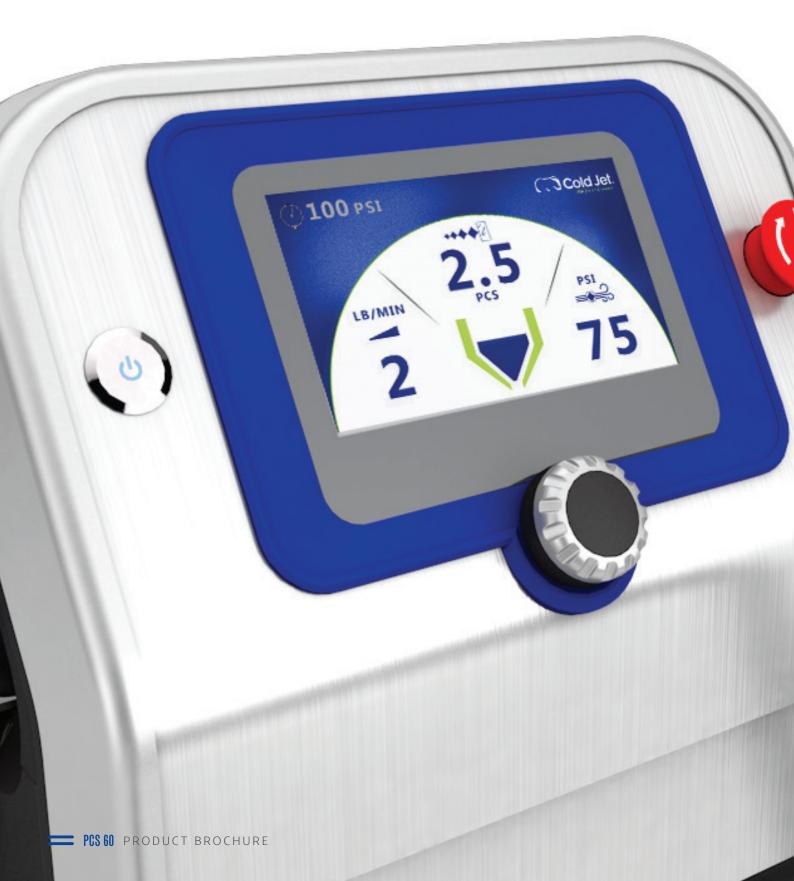

#### EASY TO USE

The PCS 60 is not only the most technologically advanced dry ice blaster on the market, it is also the easiest to use

HMI: 7" LCD color screen with digital controls

Intuitive display - Easily view and control blasting parameters and machine settings

Programmable and password-protected application recipes (blast pressure, particle size, feed rate)