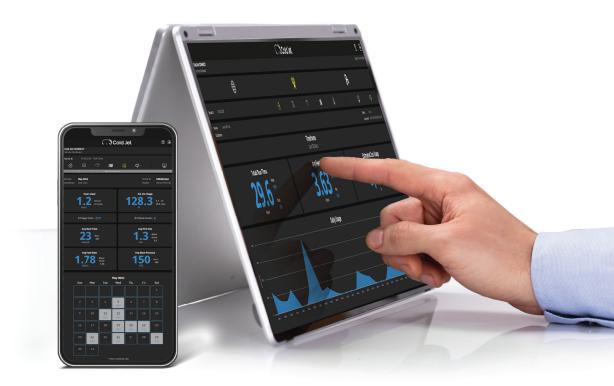

#### SMART

Dry lce 4.0 – IoT connectivity enables operators to get the most out of their machines

Remote monitoring and diagnostics with Cold Jet CONNECT<sup>®</sup>

Online portal provides machine usage data and data views for remote technical support